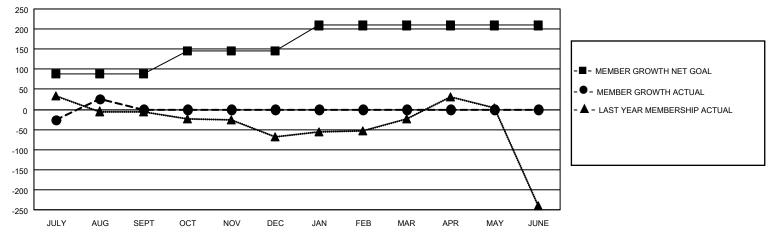

## GOALS AND ACTUAL MEMBERS CUMULATIVE

| DROPPED CLUBS: 0 |     | 31 CLUBS OF 47 ADDED 1 OR<br>MORE NEW MEMBERS | GENDER DISTRIBUTION                   |               |  |
|------------------|-----|-----------------------------------------------|---------------------------------------|---------------|--|
|                  |     | WORL NEW WEINDERG                             | MALE                                  | ,446 (66.18%) |  |
|                  |     |                                               | FEMALE                                | 737 (33.73%)  |  |
| DROPPED MEMBERS  |     |                                               | NON BINARY                            | 0 (0.00%)     |  |
|                  |     |                                               | PREFER NOT TO ANSWER                  | 2 (0.09%)     |  |
| DECEASED         | 2   |                                               |                                       | ,             |  |
| CLUB CANCELLED   | 0   | CLICK HERE FOR CUMULATIVE                     | TOTAL FAMILY UNIT MEMBERS 1,855       |               |  |
| OTHER            | 164 | MEMBERSHIP DATA                               |                                       |               |  |
| TOTAL            | 166 |                                               | FAMILY MEMBERS PAYING HALF DUES 1,262 |               |  |
|                  |     |                                               |                                       |               |  |

## MONTHLY MEMBERSHIP PROGRESS REPORT

LOCATION INDIA District 322C2 Results as of: 8/31/2023

| Clubs RESULTS FOR 2023-2024 |   |   |   | Members RESULTS FOR 2023-2024 |    |     |     |
|-----------------------------|---|---|---|-------------------------------|----|-----|-----|
|                             |   |   |   |                               |    |     |     |
| JULY/AUG/SEPT               | 0 | 2 | 0 | JULY/AUG/SEPT                 | 88 | 217 | 166 |
| OCT/NOV/DEC                 | 2 | 0 | 0 | OCT/NOV/DEC                   | 58 | 0   | 0   |
| JAN/FEB/MAR                 | 2 | 0 | 0 | JAN/FEB/MAR                   | 63 | 0   | 0   |
| APR/MAY/JUNE                | 0 | 0 | 0 | APR/MAY/JUNE                  | 0  | 0   | 0   |