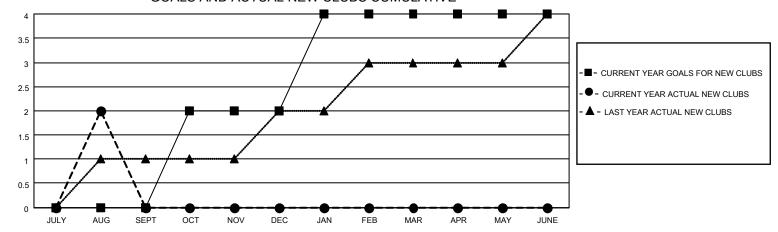

## GOALS AND ACTUAL NEW CLUBS CUMULATIVE

## MONTHLY MEMBERSHIP PROGRESS REPORT

LOCATION INDIA District 322C2 Results as of: 8/31/2023

| Clubs RESULTS FOR 2023-2024 |   |   |   | Members RESULTS FOR 2023-2024 |    |     |     |
|-----------------------------|---|---|---|-------------------------------|----|-----|-----|
|                             |   |   |   |                               |    |     |     |
| JULY/AUG/SEPT               | 0 | 2 | 0 | JULY/AUG/SEPT                 | 88 | 217 | 166 |
| OCT/NOV/DEC                 | 2 | 0 | 0 | OCT/NOV/DEC                   | 58 | 0   | 0   |
| JAN/FEB/MAR                 | 2 | 0 | 0 | JAN/FEB/MAR                   | 63 | 0   | 0   |
| APR/MAY/JUNE                | 0 | 0 | 0 | APR/MAY/JUNE                  | 0  | 0   | 0   |